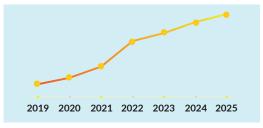

REVENUE IN THE ECOMMERCE MARKET IN INDONESIA WITH FORECASTS UNTIL 2025

SOURCE: WWW.STATISTA.COM/STATISTICS/379046/WORLDWIDE-RETAIL-E-COMMERCE-SALES

SOURCE: WWW.STATISTA.COM/STATISTICS/262966/NUMBER-OF-INTERNET-USERS-IN-SELECTED-COUNTRIES