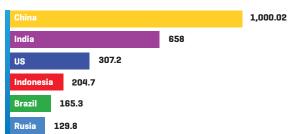

# Why Study IBM in Creative Digital Marketing?

Indonesia has the fourth highest number of Internet users in the world

COUNTRIES WITH THE HIGHEST NUMBER OF INTERNET USERS AS OF FEBRUARY 2022

The growth of the global retail e-commerce sales provides countless job opportunities in Indonesia